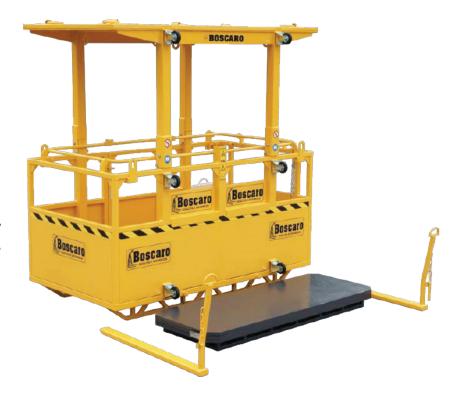

# Four Person Man Baskets

Increase your safety and efficiency with the CPP-G4A Man Baskets from Boscaro.

Designed for optimal safety and versatility, the CPP-G4A is ideal for use both as a work platform and as an Emergency Rescue Platforms (ERP). These man baskets are easily accessible through opening doors and ramps and are spacious enough for four people or two people and a stretcher.

### **FEATURES**

- Removable roof for two configurations
- Equipped with 24" tool crib
- Caster rollers prevent building damage
- EZ<sup>™</sup> Test Weight System can be attached or removed in seconds
- Also operates as an Emergency Rescue Platform (ERP)
- Room for two people and one stretcher
- Secondary stretcher access ramp/door
- Easily removable emergency placards
- Easily equipped with first aid supplies
- Meets or exceeds all ASME Standards

#### **SPECIFICATIONS**

| Model      | CPP-G4A  | Height                      | 4'6"   |
|------------|----------|-----------------------------|--------|
| Capacity   | 2 Person | Height*                     | 7'9"   |
| Load Limit | 645 lb   | Bottom Weight               | 882 lb |
| Length     | 4'7"     | Roof Weight                 | 309 lb |
| Width      | 3'3"     | EZ <sup>™</sup> Test Weight | 815 lb |