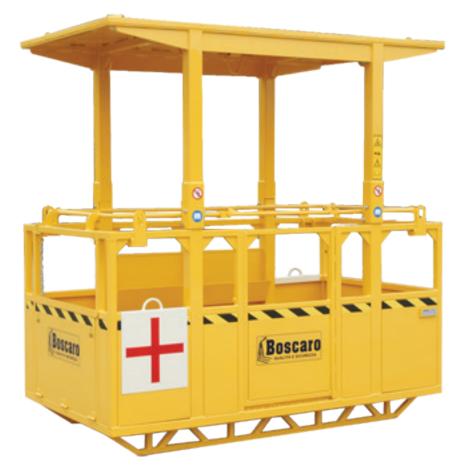

# Four Person Man Baskets

Increase your safety and efficiency with the CPP-G4A Man Baskets from Boscaro.

Designed for optimal safety and versatility, the CPP-G4A is ideal for use both as a work platform and as an Emergency Rescue Platforms (ERP). These man baskets are easily accessible through opening doors and ramps and are spacious enough for four people or two people and a stretcher.

## Four Person Man Baskets CPP-G4A

### **FEATURES**

- Removable roof for two configurations
- Equipped with 24" tool crib
- Caster rollers prevent building damage
- EZ<sup>™</sup> Test Weight System can be attached or removed in seconds
- Also operates as an Emergency Rescue Platform (ERP)
- Room for two people and one stretcher
- Secondary stretcher access ramp/door
- Easily removable emergency placards
- Easily equipped with first aid supplies
- Meets or exceeds all ASME Standards

#### **SPECIFICATIONS**

| Model      | CPP-G4A  | Height                      | 4'6"   |
|------------|----------|-----------------------------|--------|
| Capacity   | 2 Person | Height*                     | 7'9"   |
| Load Limit | 645 lb   | Bottom Weight               | 882 lb |
| Length     | 4'7"     | Roof Weight                 | 309 lb |
| Width      | 3'3"     | EZ <sup>™</sup> Test Weight | 815 lb |