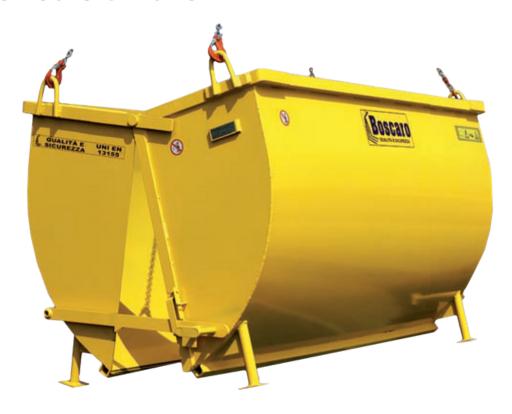

## **Model A-S Series Clamshell**

### **SPECIFICATIONS**

- 5 sizes to choose from, many in stock!
- Discharges from the base by a lever
- Meets or exceeds all ASME Standards
- Durable powder-coated finish
- Proven for safety, strength and longevity
- 100% Welded steel construction

### **Model A-S Series Clamshell**

| SPECIFICATIONS |            |        |       |        |           |           |
|----------------|------------|--------|-------|--------|-----------|-----------|
| MODEL          | CAPACITY   | LENGTH | WIDTH | HEIGHT | PAYLOAD   | WEIGHT    |
| A-20D          | 1.05 cu yd | 3'4"   | 3'6"  | 4'0"   | 7,050 LB. | 395 LB.   |
| A-25D          | 1.30 cu yd | 3'4"   | 4'6"  | 4′0″   | 7,050 LB. | 440 LB.   |
| A-30D          | 1.95 cu yd | 3'4"   | 5′8″  | 4'0"   | 7,050 LB. | 595 LB.   |
| A-35D          | 2.60 cu yd | 4′0″   | 6′10″ | 4′0″   | 7,050 LB. | 905 LB.   |
| A-40D          | 3.90 cu yd | 4'3"   | 7'2"  | 5′0″   | 7,050 LB. | 1,545 LB. |