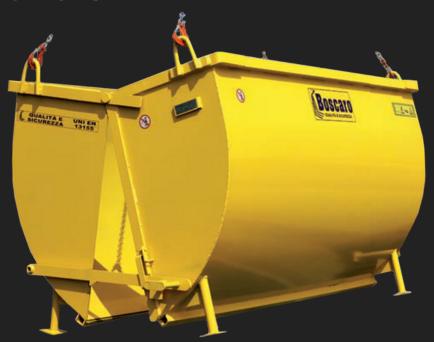

## **Model A-S Series Clamshell**

### **SPECIFICATIONS**

- 5 sizes to choose from, many in stock!
- Discharges from the base by a lever
- Meets or exceeds all ASME Standards
- Durable powder-coated finish
- Proven for safety, strength and longevity
- 100% Welded steel construction

### **Model A-S Series Clamshell**

| SPECIFICATIONS |            |        |       |        |           |           |
|----------------|------------|--------|-------|--------|-----------|-----------|
| MODEL          | CAPACITY   | LENGTH | WIDTH | HEIGHT | PAYLOAD   | WEIGHT    |
| A-20D          | 1.05 cu yd | 3'4"   | 3'6"  | 4'0"   | 7,050 LB. | 395 LB.   |
| A-25D          | 1.30 cu yd | 3'4"   | 4'6"  | 4′0″   | 7,050 LB. | 440 LB.   |
| A-30D          | 1.95 cu yd | 3'4"   | 5′8″  | 4'0"   | 7,050 LB. | 595 LB.   |
| A-35D          | 2.60 cu yd | 4′0″   | 6′10″ | 4′0″   | 7,050 LB. | 905 LB.   |
| A-40D          | 3.90 cu yd | 4'3"   | 7'2"  | 5′0″   | 7,050 LB. | 1,545 LB. |