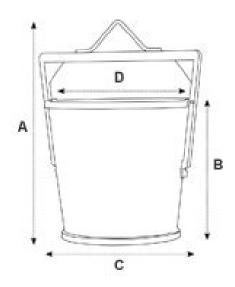

### **Model BTB-Series Muck Bucket**

| SPECIFICATIONS |            |       |      |       |      |           |         |
|----------------|------------|-------|------|-------|------|-----------|---------|
| MODEL          | CAPACITY   | Α     | В    | с     | D    | PAYLOAD   | WEIGHT  |
| BTB-30         | 0.39 cu yd | 3′11″ | 2'6" | 3'0"  | 2'6" | 1,058 LB. | 243 LB. |
| BTB-50         | 0.65 cu yd | 4'11" | 3′1″ | 2'8″  | 3'1" | 1,763 LB. | 353 LB. |
| BTB-75         | 0.98 cu yd | 5'3"  | 3′1″ | 3'4"  | 3'9" | 2,821 LB. | 485 LB. |
| BTB-99         | 1.31 cu yd | 6'0"  | 3'9" | 3'4"  | 4'0" | 3,526 LB. | 639 LB. |
| BTB-150        | 1.96 cu yd | 7'8"  | 3′9″ | 3'4"  | 4'9" | 5,291 LB. | 859 LB. |
| BTB-200        | 2.62 cu yd | 7'9″  | 3'9" | 3'11" | 5'3" | 7,054 LB. | 992 LB. |