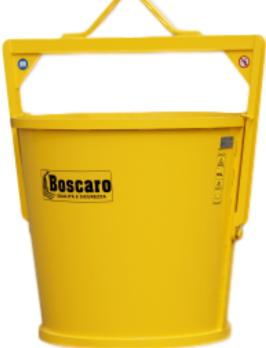

## **Crane Buckets & Bins**

**Model BTB-Series Muck Bucket** 

#### **SPECIFICATIONS**

Roses

0

- 6 Sizes to choose from
- Features dual safety locks for dumping
- Meets or exceeds all ASME Standards
- Durable powder-coated finish
- Proven for safety, strength and longevity
- 100% Welded steel construction