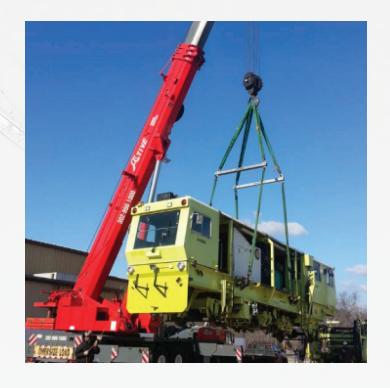

## **Situation**

Amtrak, the US based passenger train company, runs more than 300 trains daily. When Amtrak needed valuable train car components lifted for transport to the Mid-West, they hired Delaware's Active Crane Rentals Inc. to perform the hoists. To maximize their lifting capacity, Active Crane wanted to do a straight line pull. Due to several factors, including the oversized dimensions of the load, it was necessary to utilize spreader bars to protect the sides of Amtrak's components, some weighing up to 100,000 pounds.

## Solution

Active Crane used the Boscaro EZ Spreader Bar system, which features a unique design of interlocking sections. Each section can be used as an individual bar – which was done for the Amtrak Trains job – or they can be combined to form an adjustable spreader bar with 6 inch (15t) or 12 inch (35t or 110t) increments. The system's ability to adapt to project demands improves efficiencies and helps reduce overall project costs.